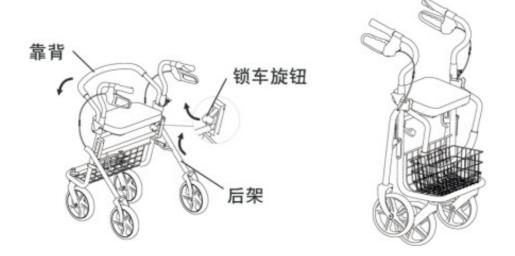

(Keep highly consistent)

④ Install the back pipe & shopping cart.

>Unfold the rollator, rotate the lock button to put up the back pipe, the fixed the back pipe on the main frame. Hang up the shopping cart on the main frame (please take off the shopping cart when you fold the rollator)