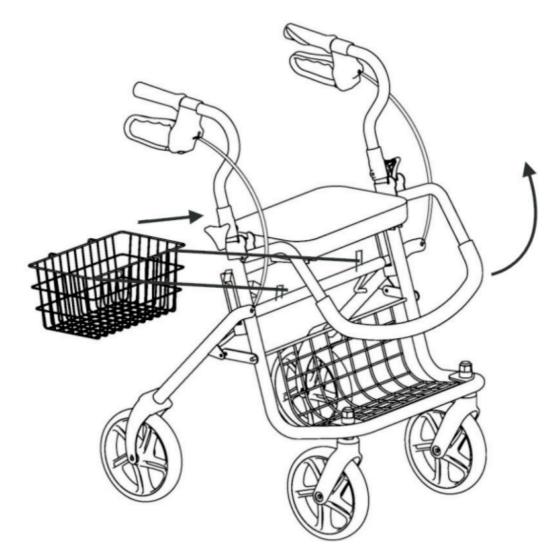

on the hand brake at the same time to brake!(As follow)

③ Install hand assembly & adjust the height of rollator.

>Unfold the rollator ,put the hand assembly into the main frame pipe, pull the hand assembly to align at the lashing eye ,use fixed button to adjust the height .

(Keep highly consistent)

④ Install the back pipe & shopping cart.

>Unfold the rollator, rotate the lock button to put up the back pipe, the fixed the back pipe on the main frame. Hang up the shopping cart on the main frame (please take off the shopping cart when you fold the rollator)