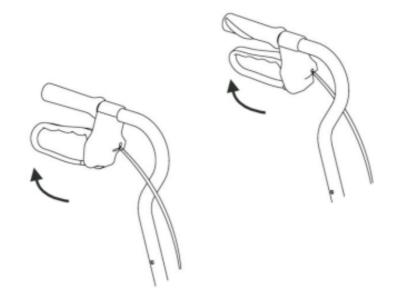

# ② Braking:

>Depress left & right hand brake at the same time, you will hear a "KA" sound ,means the rear-wheel is stop.the rollator is braking.(Stop model! As follow picture)

>Upward the hand brake a little bit to remove stop model ;Hang

on the hand brake at the same time to brake!(As follow)

③ Install hand assembly & adjust the height of rollator.

>Unfold the rollator ,put the hand assembly into the main frame pipe, pull the hand assembly to align at the lashing eye ,use fixed button to adjust the height .