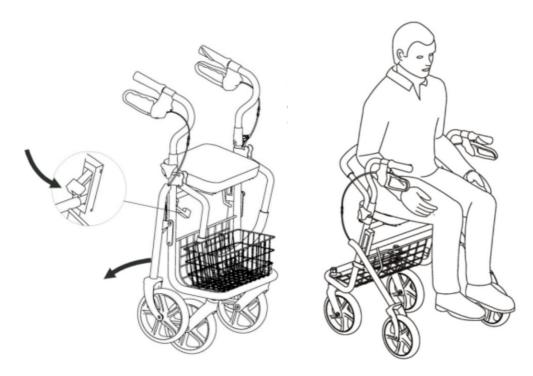

on the hand brake at the same time to brake!(As follow)

③ Install hand assembly & adjust the height of rollator.

>Unfold the rollator ,put the hand assembly into the main frame pipe, pull the hand assembly to align at the lashing eye ,use fixed button to adjust the height .

Note: When you take sit you must stop the rollator to keep safe, put your center of gravity on the center of seat plate!