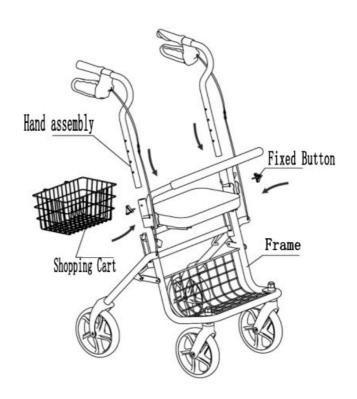

(Keep highly consistent)

④ Install the back pipe & shopping cart.

>Unfold the rollator, rotate the lock button to put up the back pipe, the fixed the back pipe on the main frame. Hang up the shopping cart on the main frame (please take off the shopping cart when you fold the rollator)

#### 6 To folding

>Take off the shopping cart,Pull-up the back pipe ,unlock the lock button to fold . (As picture show) do not clamp the clothes or hand, it cannot stand after folding ,please keep the rollator on a safe place.