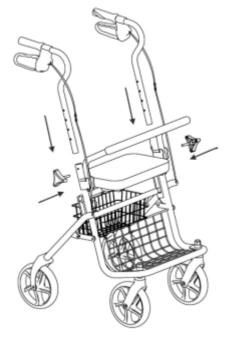

#### 6 To folding

>Take off the shopping cart,Pull-up the back pipe ,unlock the lock button to fold . (As picture show) do not clamp the clothes or hand, it cannot stand after folding ,please keep the rollator on a safe place.