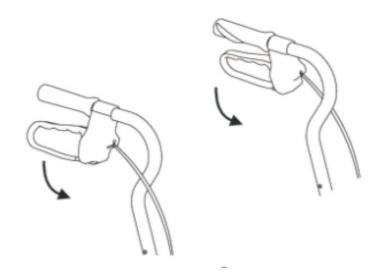

# ② Braking:

>Depress left & right hand brake at the same time, you will hear a "KA" sound ,means the rear-wheel is stop.the rollator is braking.(Stop model! As follow picture)

>Upward the hand brake a little bit to remove stop model ;Hang

on the hand brake at the same time to brake!(As follow)

③ Install hand assembly & adjust the height of rollator.

>Unfold the rollator ,put the hand assembly into the main frame pipe, pull the hand assembly to align at the lashing eye ,use fixed button to adjust the height .