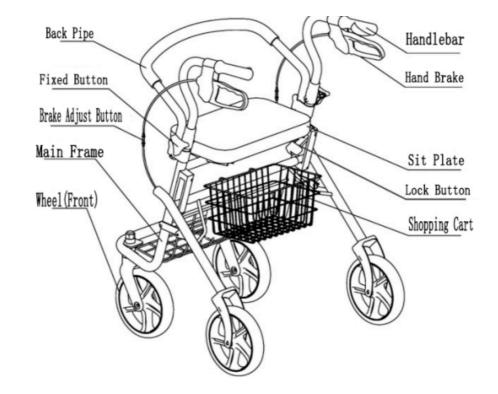

#### ① Opening:

Take the rollator out from box, unlock the folding lock

To open the rollator(As the picture show), try the hand brake to

make sure the brake is work, if not ,please adjust the brake

adjust button! Put the back pipe get stuck on the main frame.

Note: When you take sit you must stop the rollator to keep safe, put your center of gravity on the center of seat plate!

# ② Braking:

>Depress left & right hand brake at the same time, you will hear a "KA" sound ,means the rear-wheel is stop.the rollator is braking.(Stop model! As follow picture)

>Upward the hand brake a little bit to remove stop model ;Hang

on the hand brake at the same time to brake!(As follow)

③ Install hand assembly & adjust the height of rollator.

>Unfold the rollator ,put the hand assembly into the main frame pipe, pull the hand assembly to align at the lashing eye ,use fixed button to adjust the height .

(Keep highly consistent)

④ Install the back pipe & shopping cart.

>Unfold the rollator, rotate the lock button to put up the back pipe, the fixed the back pipe on the main frame. Hang up the shopping cart on the main frame (please take off the shopping cart when you fold the rollator)

# (5) Adjust the brake system

If you hang on the hand brake but it can not work(not stop), you can adjust the brake adjust button.

>First adjust the rollator can move freely, screw the brake adjust button to adjustment (Around the same step for left&right)

#### 6 To folding

>Take off the shopping cart,Pull-up the back pipe ,unlock the lock button to fold . (As picture show) do not clamp the clothes or hand, it cannot stand after folding ,please keep the rollator on a safe place.