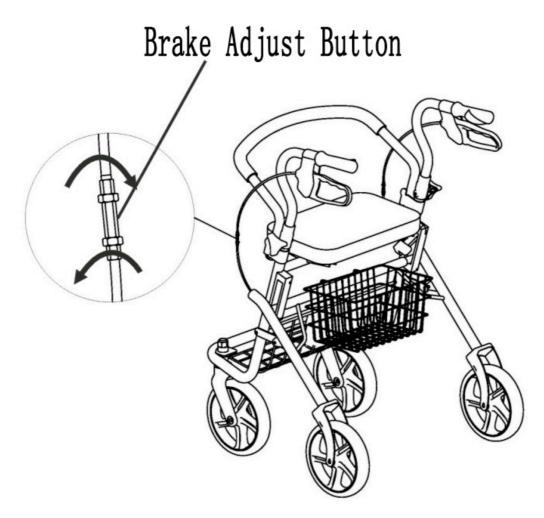

# (5) Adjust the brake system

If you hang on the hand brake but it can not work(not stop), you can adjust the brake adjust button.

>First adjust the rollator can move freely, screw the brake adjust button to adjustment (Around the same step for left&right)